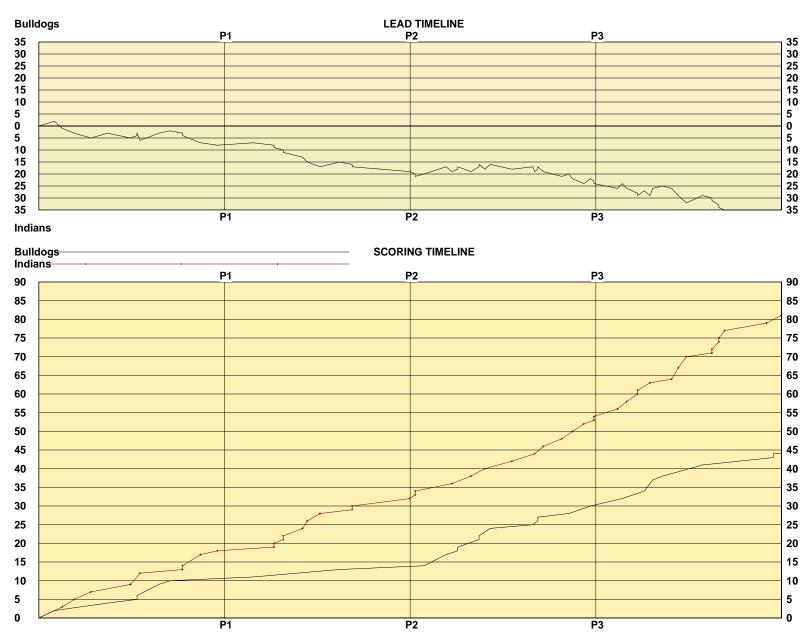

#### KHSAA Basketball - Scoring Timeline Report Hazard Bulldogs vs. Madison Central Indians DATE: 03/16/2006 TIME: 6:30 pm SITE: Rupp Arena-Lexington, KY

Largest Lead Haz 41 MCent 79 (38 pts) Lead Changes 1 Number of Ties 0

Largest Lead Haz 41 MCent 79 (38 pts) Lead Changes 1 Number of Ties 0 Comments: None

 Hazard Bulldogs
 10
 3
 17
 14
 0
 0
 0
 0
 44