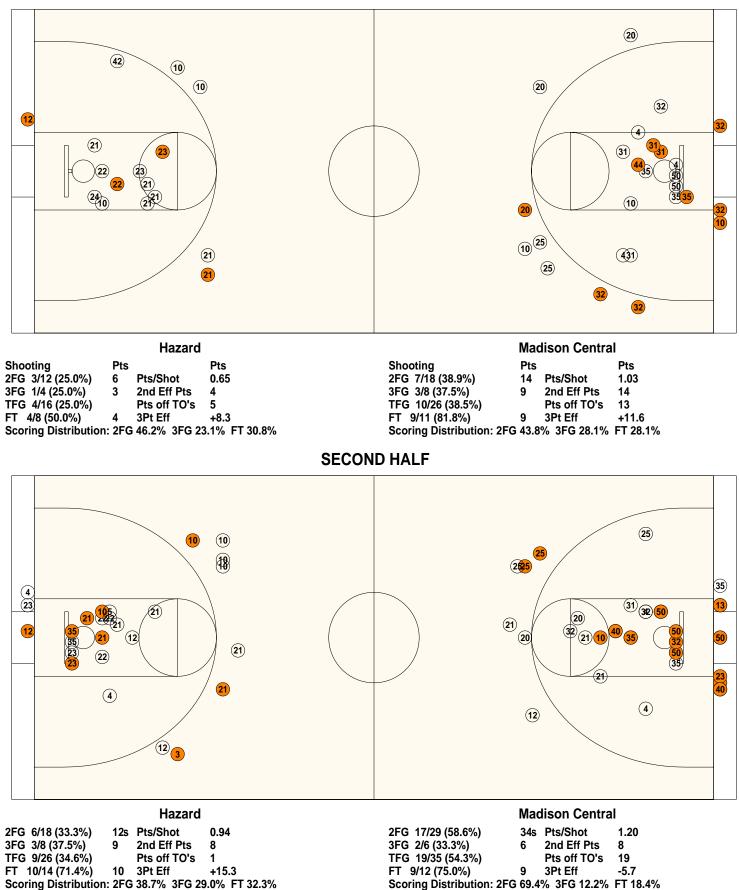

### KHSAA Basketball - Game Shot Chart Hazard Bulldogs vs Madison Central Indians DATE: 03/16/2006 TIME: 6:30 pm SITE: Rupp Arena-Lexington, KY

# **FIRST HALF**